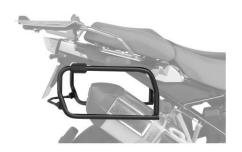

## **Technical specifications**

| Material      | Forged aluminum alloy, stronger and lighter material which allows a reduced cross section of 1,2mm. AISI 304 grade stainless steel hinges. |
|---------------|--------------------------------------------------------------------------------------------------------------------------------------------|
| Mounting      | Bike specific 4P mounting system.                                                                                                          |
| Optional acc: | Inner bag (expandable) and inner mesh. One mesh included with right hand case.                                                             |
| Lock + keys   | Third lock included for the top case in the right side case.                                                                               |