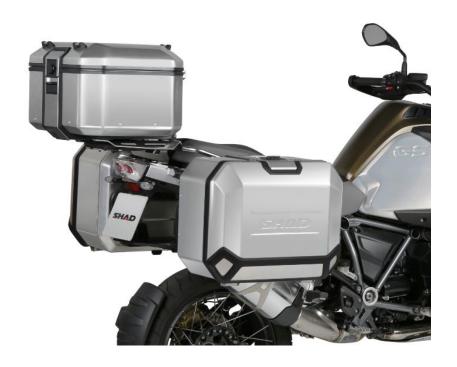

## **Features**

| Design                           | Aerodynamic and integrated structural design elements: Full aluminum body with stamped logo.           |
|----------------------------------|--------------------------------------------------------------------------------------------------------|
| EU Made                          | Designed, engineered and manufactured in Barcelona.                                                    |
| Easy to use                      | Quickly open, close, lock, place and remove with one hand.                                             |
| Integrated handle                | Hidden when not in use and practical for carrying.                                                     |
| Double locking system (patented) | AISI 304 stainless steel locking system. Keeps your belongings safe and your case secure to your bike. |
| Tray                             | Retractable inner tray.                                                                                |
| Waterproof                       | Protects the interior compartment from even the most extreme weather.                                  |

## **Technical specifications**

| Material      | Forged aluminum alloy, stronger and lighter material which allows a reduced cross section of 1,2mm. AISI 304 grade stainless steel hinges. |
|---------------|--------------------------------------------------------------------------------------------------------------------------------------------|
| Mounting      | Bike specific 4P mounting system.                                                                                                          |
| Optional acc: | Inner bag (expandable) and inner mesh. One mesh included with right hand case.                                                             |
| Lock + keys   | Third lock included for the top case in the right side case.                                                                               |