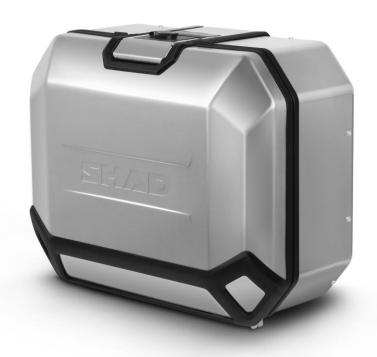

## **Features**

| Design                           | Aerodynamic and integrated structural design elements: Full aluminum body with stamped logo.           |
|----------------------------------|--------------------------------------------------------------------------------------------------------|
| EU Made                          | Designed, engineered and manufactured in Barcelona.                                                    |
| Easy to use                      | Quickly open, close, lock, place and remove with one hand.                                             |
| Integrated handle                | Hidden when not in use and practical for carrying.                                                     |
| Double locking system (patented) | AISI 304 stainless steel locking system. Keeps your belongings safe and your case secure to your bike. |
| Tray                             | Retractable inner tray.                                                                                |
| Waterproof                       | Protects the interior compartment from even the most extreme weather.                                  |

## **Technical specifications**

| Material      | Forged aluminum alloy, stronger and lighter material which allows a reduced cross section of 1,2mm. AISI 304 grade stainless steel hinges. |
|---------------|--------------------------------------------------------------------------------------------------------------------------------------------|
| Mounting      | Bike specific 4P mounting system.                                                                                                          |
| Optional acc: | Inner bag (expandable) and inner mesh. One mesh included with right hand case.                                                             |
| Lock + keys   | Third lock included for the top case in the right side case.                                                                               |