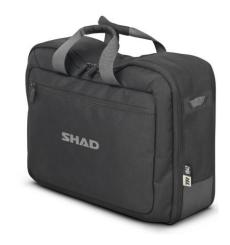

## **Optional accessory**

Inner bag X0IB47

**Specific 4P fittings** 

Inner mesh X0TR01 One included with right hand side case